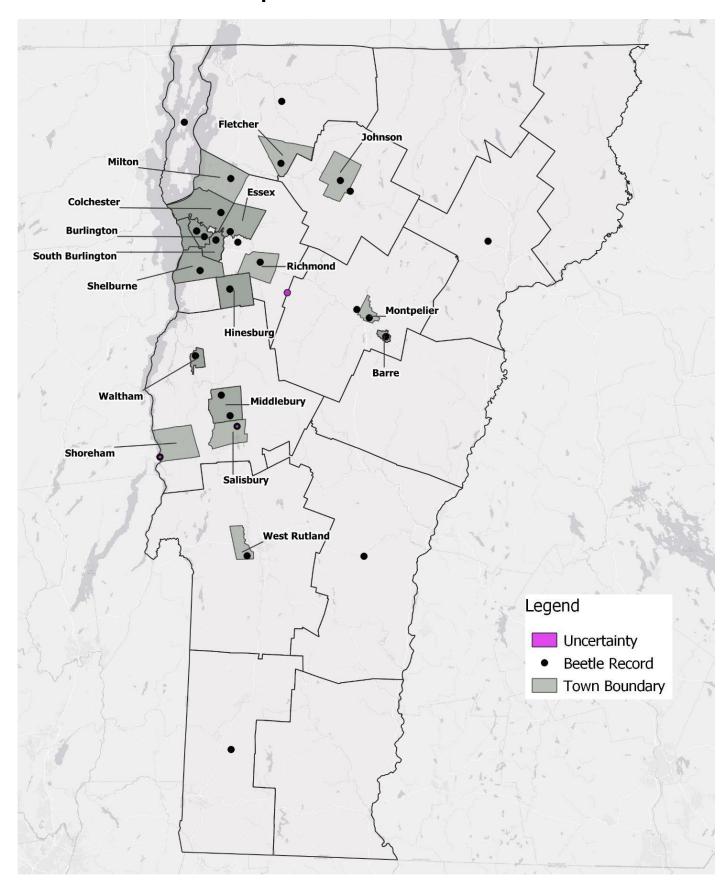

## **Map of Historic Records**

### **List of Historic Records: Location and Date**

| Town            | Month     | Year | # Records | Locality         | Coordinates            | Uncertainty (m) |
|-----------------|-----------|------|-----------|------------------|------------------------|-----------------|
| Barre           | September | 1971 | 1         |                  |                        |                 |
| Barre           | August    | 1970 | 1         |                  |                        |                 |
| Burlington      | September | 1979 | 1         |                  |                        |                 |
| Burlington      | October   | 1978 | 4         |                  |                        |                 |
| Burlington      | September | 1978 | 1         | Centennial Woods | 44.48379,<br>-73.18915 | 820             |
| Burlington      | April     | 1976 | 1         |                  |                        |                 |
| Burlington      | November  | 1972 | 3         |                  |                        |                 |
| Burlington      | September | 1971 | 2         |                  |                        |                 |
| Burlington      | August    | 1970 | 1         |                  |                        |                 |
| Colchester      | August    | 1976 | 4         |                  |                        |                 |
| Duxbury         | May       | 1971 | 1         | Camel's Hump     | 44.32004,<br>-72.8865  | 1000            |
| East Middlebury | July      | 1968 | 1         |                  |                        |                 |
| Essex Junction  | October   | 1978 | 1         |                  |                        |                 |
| Essex Junction  | September | 1971 | 1         |                  |                        |                 |
| Fletcher        | September | 1970 | 1         |                  |                        |                 |
| Hinesburg       | October   | 1978 | 1         |                  |                        |                 |
| Hinesburg       | October   | 1976 | 9         |                  |                        |                 |
| Hinesburg       | June      | 1975 | 1         |                  |                        |                 |
| Johnson         | October   | 1971 | 1         |                  |                        |                 |
| Milton          | August    | 1972 | 1         |                  |                        |                 |
| Montpelier      | June      | 1972 | 1         |                  |                        |                 |
| Richmond        | February  | 1972 | 1         |                  |                        |                 |
| Salisbury       | July      | 1986 | 1         |                  |                        |                 |
| Shelburne       | September | 1979 | 1         |                  |                        |                 |
| Shelburne       | September | 1971 | 1         |                  |                        |                 |

| Shoreham         | May       | 1980 | 2  | Larrabee | 43.85556 <i>,</i><br>-73.3764 | 500 |
|------------------|-----------|------|----|----------|-------------------------------|-----|
| South Burlington | May       | 1977 | 1  |          |                               |     |
| South Burlington | July      | 1976 | 10 |          |                               |     |
| South Burlington | September | 1975 | 1  |          |                               |     |
| South Burlington | July      | 1968 | 1  |          |                               |     |
| Waltham          | September | 1978 | 1  |          |                               |     |