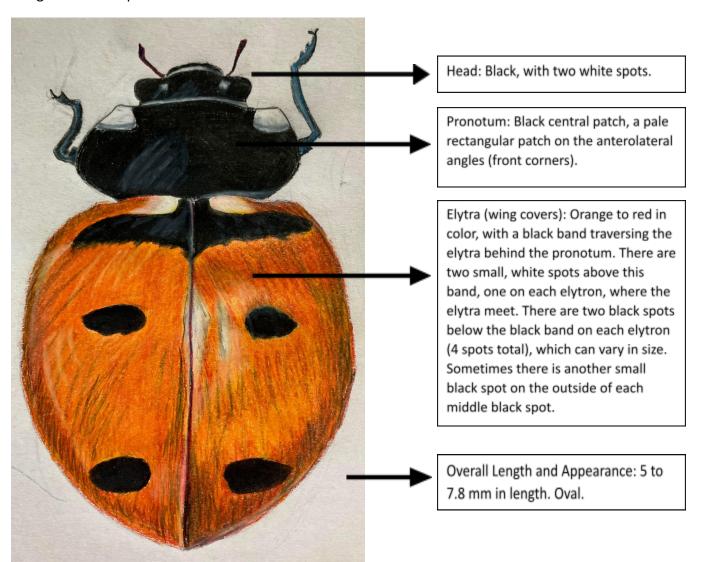

#### Reward

Gratitude and thanks from the VAL team!

Last Seen: 1986 – Salisbury, VT

Habitat: Habitat generalist, utilizing gardens, parks, forests, meadows, riparian zones, and

agricultural crops.

Particularly easy to confuse with the Three-banded Lady Beetle, separated by the pronotum markings (the 3-banded has a pale margin across the front, connecting the pale patches). Also confused with Mountain, Hieroglyphic, and 5-spotted Lady Beetle.

#### If found:

Photograph the head, pronotum, and wing covers. Make sure you get different angles of the pronotum and wing covers so the head, pronotum, and elytral markings are clearly visible.