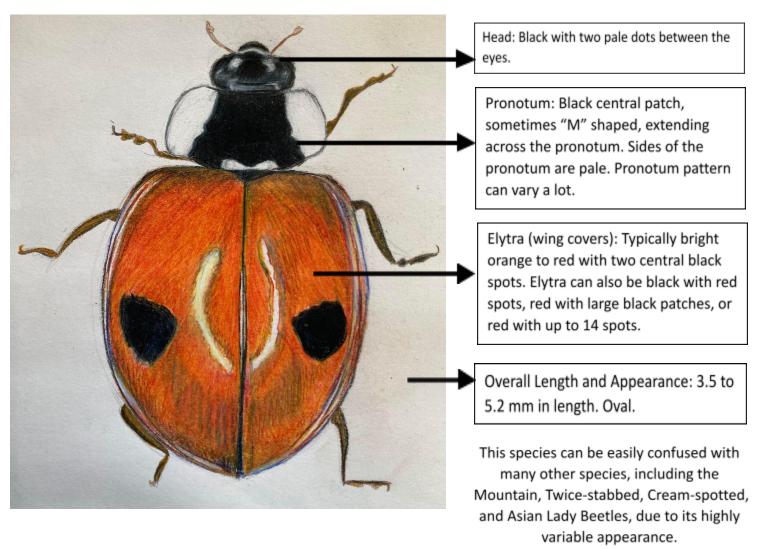

#### If found:

Please meticulously document any lady beetle that you think may be a Two-spotted Lady Beetle. Photograph the head, pronotum, wings, and underside of the beetle from multiple angles. If possible, please measure the beetle.