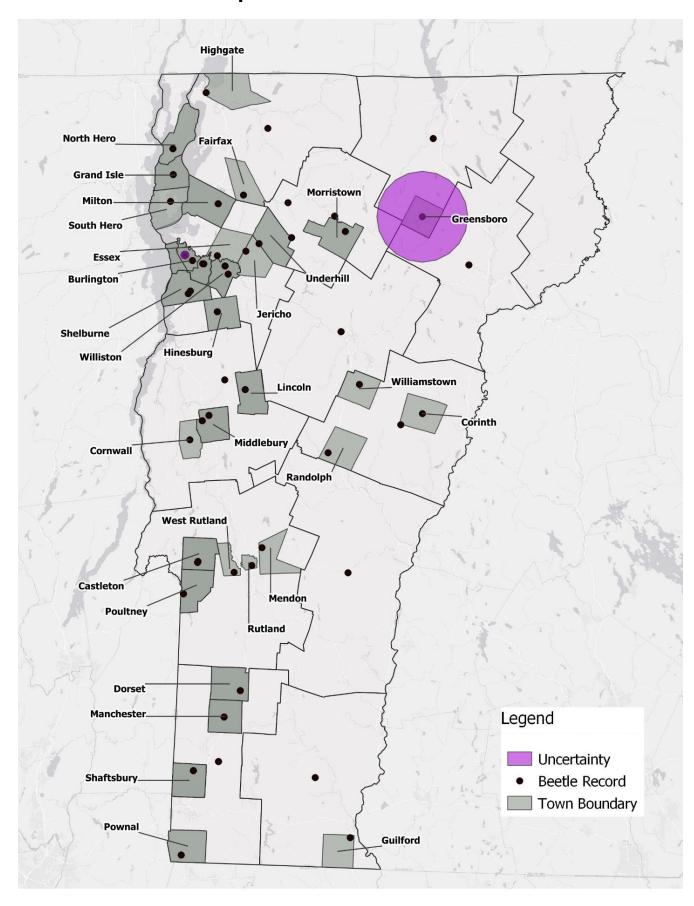

## **Map of Historic Records**

### **List of Historic Records: Location and Date**

| Town        | Month      | Year | # Records | Town          | Month      | Year | # Records |
|-------------|------------|------|-----------|---------------|------------|------|-----------|
| Bristol     | October    | 1967 | 1         | Manchester    | June       | 1980 | 1         |
| Burlington  | October    | 1996 | 1         | Manchester    | October    | 1973 | 1         |
| Burlington  | July       | 1984 | 1         | Manchester    | June       | 1972 | 1         |
| Burlington  | June       | 1980 | 1         | Manchester    | October    | 1971 | 1         |
| Burlington  | October    | 1979 | 2         | Mendon        | July       | 1976 | 1         |
| Burlington  | October    | 1978 | 5         | Middlebury    | October    | 1976 | 1         |
| Burlington  | August     | 1976 | 6         | Middlebury    | October    | 1970 | 1         |
| Burlington  | April      | 1975 | 3         | Milton        | July       | 1972 | 1         |
| Burlington  | September  | 1974 | 1         | Milton        | July       | 1970 | 1         |
| Burlington  | SeptDec.   | 1972 | 8         | Milton        | May        | 1968 | 1         |
| Burlington  | October    | 1971 | 1         | Morrisville   | April      | 1975 | 1         |
| Burlington  | April      | 1969 | 1         | Poultney      | Sept./Oct. | 1992 | 2         |
| Burlington  | April      | 1968 | 1         | Pownal        | August     | 1972 | 2         |
| Burlington  | November   | 1962 | 1         | Randolph      | March      | 1968 | 1         |
| Castleton   | October    | 1965 | 4         | Rutland       | September  | 1972 | 1         |
| Corinth     | June       | 1975 | 1         | S. Burlington | August     | 1976 | 21        |
| Cornwall    | October    | 1972 | 1         | S. Burlington | May        | 1975 | 2         |
| East Dorset | June       | 1961 | 1         | S.Burlington  | June/July  | 1974 | 2         |
| East Dorset | June       | 1960 | 1         | S. Burlington | September  | 1990 | 1         |
| East Dorset | June       | 1958 | 1         | S.Burlington  | July       | 1977 | 2         |
| Essex       | May        | 1979 | 1         | Shaftsbury    | August     | 1972 | 1         |
| Fairfax     | October    | 1973 | 1         | Shaftsbury    | Sept./Oct. | 1965 | 5         |
| Grand Isle  | Sept./Oct. | 1985 | 3         | Shelburne     | October    | 1987 | 1         |
| Greensboro  | September  | 1971 | 1         | Shelburne     | November   | 1984 | 1         |
| Guilford    | October    | 1973 | 1         | Shelburne     | September  | 1971 | 1         |
| Highgate    | August     | 1985 | 1         | South Hero    | September  | 1985 | 1         |

| Hinesburg      | June | 1976 | 1 | Stowe        | October   | 1987 | 1 |
|----------------|------|------|---|--------------|-----------|------|---|
| Hinesburg      | May  | 1975 | 1 | Underhill    | October   | 1987 | 1 |
| Jeffersonville |      | 1971 | 1 | Williamstown | September | 1972 | 1 |
| Jericho        | June | 1983 | 1 | Williston    | September | 1972 | 1 |
| Lincoln        | May  | 1991 | 1 | Williston    | September | 1971 | 1 |
| Lincoln        | May  | 1980 | 1 |              |           |      |   |